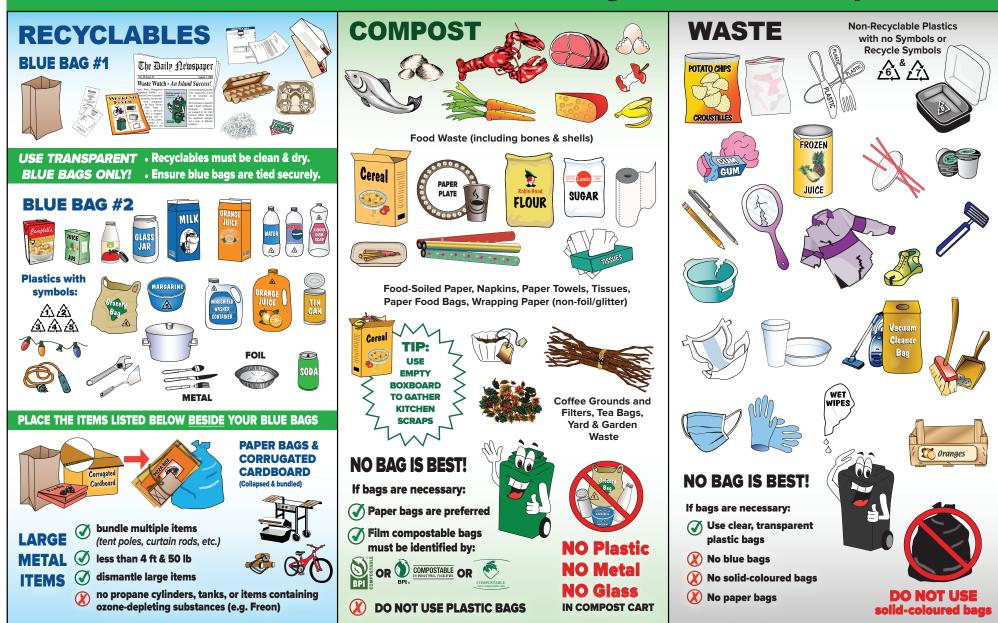

#### Waste:

Waste should be placed in clear, transparent bags. Waste placed in white, black, or colored bags will be rejected curbside.

Why? Clear, transparent bags allow collection drivers to inspect the contents to ensure proper sorting. Additionally, transparent bags contribute to the health and safety of collection drivers and employees at our facilities by reducing injuries from dangerous items such as needles.

#### **Recycling:**

Recycling (**Blue Bag #1** and **Blue Bag #2**) should be placed in blue, transparent bags.

Why? Transparent bags enable collection drivers to assess the contents for proper sorting and potential hazards. Blue bags are universally recognized as a recycling color, aiding collection drivers in distinguishing between recycling materials and waste or compost.

#### **Compost:**

Islanders can use boxboard or brown paper bags to bag their compostables, before placing in their green bin.

If you use a compostable bag, organics must be placed in an IWMC - approved compostable bag.

How can you be sure that the bag you have purchased is approved for IWMC usage? There must be one of these logos imprinted on the bags:

COMPOSTABLE
IN INDUSTRIAL FACILITIES
Check locally, as these do not exist in many communities. Not suitable for backward